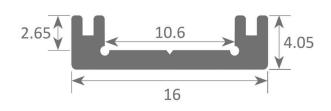

is the ease of bending, which allows us to implement unusual arrangements.

## Technical Specifications

| Material        | anodized aluminum                      |
|-----------------|----------------------------------------|
| Profile color   | silver/black                           |
| Backlight       | - 30 LED/m                             |
| LedFlex         | - 60 LED/m                             |
|                 | - 120 LED/m                            |
| Backlight color | opal, transparent, frosted, shadowline |
| Power supply    | 12V lub 24V DC                         |
| Power           | 2,4W/m ; 4,8 W/m; 9,6 W/m; 12 W/m      |
| Control         | DALI, KNX, DMX, Smartphone             |
| IP              | 65                                     |



## Dimensions [mm]