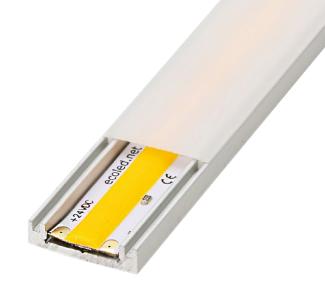

## LM SLIM

The LM Slim profile is our newest and the smallest profile from the universal family. Its height is 4.05mm, available in two anodes black and silver. The profile is ideal for use on such surfaces as walls, furniture, shelves and similar areas that require the minimum dimensions of the profile. The covers with the "Easy-On" system is available in 4 color variants and gives us the possibility of IP65. As a result, the profile can be installed in places with high humidity such as bathrooms, changing rooms, sports clubs, SPAs, kitchens, etc. The undoubted advantage of this profile is the ease of bending, which allows us to implement unusual arrangements.